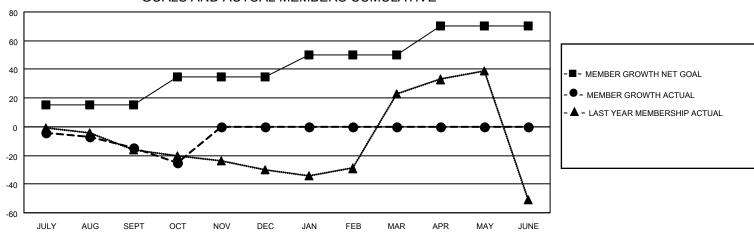

## GOALS AND ACTUAL MEMBERS CUMULATIVE

| DROPPED CLUBS: 0 |    | 9 CLUBS OF 81 ADDED 1 OR MORE<br>NEW MEMBERS | GENDER DISTRIBUTION                |                |  |
|------------------|----|----------------------------------------------|------------------------------------|----------------|--|
|                  |    |                                              | MALE                               | 1,379 (71.08%) |  |
|                  |    |                                              | FEMALE                             | 561 (28.92%)   |  |
| DROPPED MEMBERS  |    |                                              | NON BINARY                         | 0 (0.00%)      |  |
| DECEASED         | 5  |                                              | PREFER NOT TO ANSWER               | 0 (0.00%)      |  |
| CLUB CANCELLED   | 0  |                                              | TOTAL FAMILY UNIT MEMBERS          | 26             |  |
| OTHER            | 33 | CLICK HERE FOR CUMULATIVE                    | TOTAL FAMILET ONLY MEMBERS 20      |                |  |
| TOTAL            | 38 | MEMBERSHIP DATA                              | FAMILY MEMBERS PAYING HALI<br>DUES | F 13           |  |